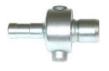

## **Accessories for Air-Driven Machines**

HSL-M

Each air-driven machine requires a quick coupling (**HSL-M**) as well as a fog lubricating device type Dipro-fog MFB to ensure efficient lubrication at all times.

A 3-way hose connection and air hose is also available.

| Description           | Item number |
|-----------------------|-------------|
| Quick Coupling        | HSL-M       |
| 3-way hose connection | MFA-T2      |
| Air Hose              | MFA-S       |
|                       |             |