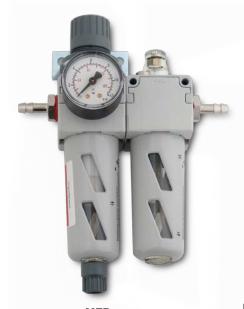

## **DIPRO-FOG LUBRICATION/AIR FILTERING UNIT**

AND OTHER ACCESSORIES FOR AIR-DRIVEN MACHINES

**The Dipro-fog (MFB)** package consists of air filter, regulator, manometer and fog lubrication device, all in one, with tubing and Dipro-fog oil (**MFA-K**).

## **TECHNICAL DATA:**

Max primary pressure: 16 bar
Max capacity at 7 bar: 1200 l/min
Hose connection: 7 mm
Secondary pressure: 0,5 - 10 bar

DescriptionItem numberDipro-fogMFBLubricaton Oil (0,5 I)MFA-K